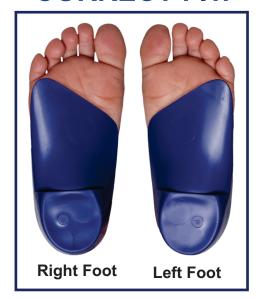

### **CORRECT FIT:**

Ends just proximal to the metatarsal heads

Ends just proximal to the metatarsal heads

Note that children's shoe sizes tend to vary quite a bit between shoe vendors. This chart is meant to be a guide to fitting dimensions for finding the appropriate littleSTEPS® foot orthotic size for your child. littleSTEPS® foot orthotic sizing may not directly correlate with the actual shoe size your child is wearing, but should be relatively close.