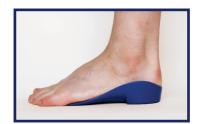

#### **CORRECT FIT:**

Inside Arch of Left Foot

**Outside of Left Foot** 

Note that children's shoe sizes tend to vary quite a bit between shoe vendors. This chart is meant to be a guide to fitting dimensions for finding the appropriate littleSTEPS® foot orthotic size for your child. littleSTEPS® foot orthotic sizing may not directly correlate with the actual shoe size your child is wearing, but should be relatively close.