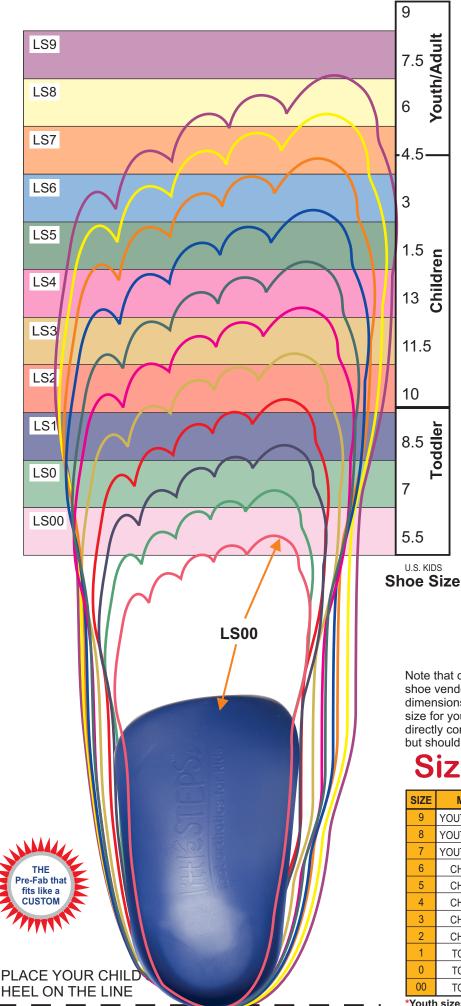

### **CORRECT FIT:**

Ends just proximal to the metatarsal heads

Ends just proximal to the metatarsal heads

Note that children's shoe sizes tend to vary quite a bit between shoe vendors. This chart is meant to be a guide to fitting dimensions for finding the appropriate littleSTEPS® foot orthotic size for your child. littleSTEPS® foot orthotic sizing may not directly correlate with the actual shoe size your child is wearing, but should be relatively close.

## **Sizing Chart**

| SIZE | MODEL        | U.S. KIDS    | U.S. MEN   | U.S. WOMEN | EURO     |
|------|--------------|--------------|------------|------------|----------|
| 9    | YOUTH/ADULT* | 7.5 to 8.5   | 7.5 to 8.5 | 9 to 10    | 41 to 42 |
| 8    | YOUTH/ADULT* | 6 to 7       | 6 to 7     | 7.5 to 8.5 | 39 to 40 |
| 7    | YOUTH/ADULT* | 4.5 to 5.5   | 4.5 to 5.5 | 6 to 7     | 37 to 38 |
| 6    | CHILDREN     | 3 to 4       |            |            | 35 to 36 |
| 5    | CHILDREN     | 1.5 to 2.5   |            |            | 33 to 34 |
| 4    | CHILDREN     | 13 to 1      |            |            | 31 to 32 |
| 3    | CHILDREN     | 11.5 to 12.5 |            |            | 29 to 30 |
| 2    | CHILDREN     | 10 to 11     |            |            | 27 to 28 |
| 1    | TODDLER      | 8.5 to 9.5   |            |            | 25 to 26 |
| 0    | TODDLER      | 7 to 8       |            |            | 23 to 24 |
| 00   | TODDLER      | 5 to 6.5     |            |            | 21 to 22 |

\*Youth sizes are roughly equivalent to Men's sizes in length.