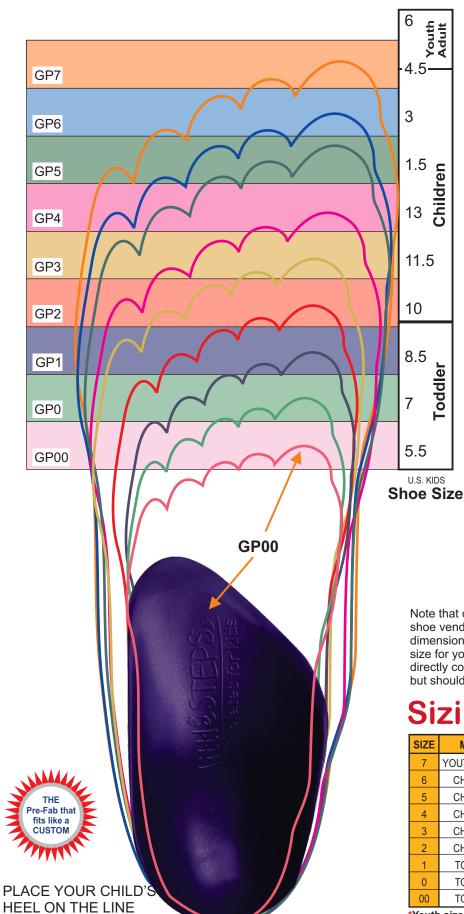

#### **CORRECT FIT:**

Inside Arch of Left Foot

**Outside of Left Foot** 

Note that children's shoe sizes tend to vary quite a bit between shoe vendors. This chart is meant to be a guide to fitting dimensions for finding the appropriate littleSTEPS® foot orthotic size for your child. littleSTEPS® foot orthotic sizing may not directly correlate with the actual shoe size your child is wearing, but should be relatively close.

### **Sizing Chart**

**Toddler** 

| SIZE | MODEL        | U.S. KIDS    | U.S. MEN   | U.S. WOMEN | EURO     |
|------|--------------|--------------|------------|------------|----------|
| 7    | YOUTH/ADULT* | 4.5 to 5.5   | 4.5 to 5.5 | 6 to 7     | 37 to 38 |
| 6    | CHILDREN     | 3 to 4       |            |            | 35 to 36 |
| 5    | CHILDREN     | 1.5 to 2.5   |            |            | 33 to 34 |
| 4    | CHILDREN     | 13 to 1      |            |            | 31 to 32 |
| 3    | CHILDREN     | 11.5 to 12.5 |            |            | 29 to 30 |
| 2    | CHILDREN     | 10 to 11     |            |            | 27 to 28 |
| 1    | TODDLER      | 8.5 to 9.5   |            |            | 25 to 26 |
| 0    | TODDLER      | 7 to 8       |            |            | 23 to 24 |
| 00   | TODDLER      | 5 to 6.5     |            |            | 21 to 22 |

\*Youth sizes are roughly equivalent to Men's sizes in length.