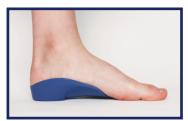

### **CORRECT FIT:**

Ends just proximal to the metatarsal heads

Ends just proximal to the metatarsal heads

Note that children's shoe sizes tend to vary quite a bit between shoe vendors. This chart is meant to be a guide to fitting dimensions for finding the appropriate littleSTEPS® foot orthotic size for your child. littleSTEPS® foot orthotic sizing may not directly correlate with the actual shoe size your child is wearing, but should be relatively close.